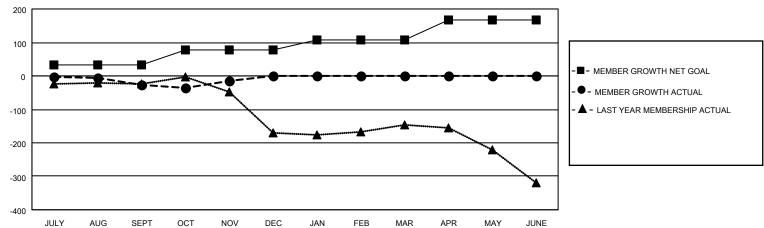

## GAT MONTHLY MEMBERSHIP PROGRESS REPORT

Multiple District 410

**LOCATION: REP OF SOUTH AFRICA** 

Results as of: 11/30/2020

| Clubs         |               |             |               | Members               |                        |                         |                                                    |  |
|---------------|---------------|-------------|---------------|-----------------------|------------------------|-------------------------|----------------------------------------------------|--|
|               | RESULTS FOR   | R 2020-2021 |               | RESULTS FOR 2020-2021 |                        |                         |                                                    |  |
| QUARTER       | NEW CLUB GOAL | NEW CLUBS   | DROPPED CLUBS | QUARTER MEME          | BER GROWTH NET<br>GOAL | MEMBER GROWTH<br>ACTUAL | DROPPED<br>MEMBERS ACTUAL<br>(including transfers) |  |
| JULY/AUG/SEPT | 0             | 0           | 0             | JULY/AUG/SEPT         | 34                     | 56                      | 65                                                 |  |
| OCT/NOV/DEC   | 1             | 0           | 1             | OCT/NOV/DEC           | 43                     | 71                      | 54                                                 |  |
| JAN/FEB/MAR   | 0             | 0           | 0             | JAN/FEB/MAR           | 31                     | 0                       | 0                                                  |  |
| APR/MAY/JUNE  | 3             | 0           | 0             | APR/MAY/JUNE          | 60                     | 0                       | 0                                                  |  |

## GOALS AND ACTUAL MEMBERS CUMULATIVE

| DROPPED CLUBS: 1  |     | 42 CLUBS OF 132 ADDED 1 OR MORE<br>NEW MEMBERS | GENDER DISTRIBUTION  MALE 1,123 (55.27%) |              |     |
|-------------------|-----|------------------------------------------------|------------------------------------------|--------------|-----|
| DROPPED MEMBERS   |     |                                                | FEMALE                                   | 909 (44.73%) |     |
| DECEASED          | 13  | CLICK HERE FOR CUMULATIVE                      | TOTAL FAMILY UNIT MEMBERS                |              | 545 |
| CLUB CANCELLED 15 |     | MEMBERSHIP DATA                                |                                          |              | 200 |
| OTHER             | 91  |                                                | FAMILY MEMBERS PAYING HALF DUES          |              | 282 |
| TOTAL             | 119 |                                                | , 5020                                   |              |     |