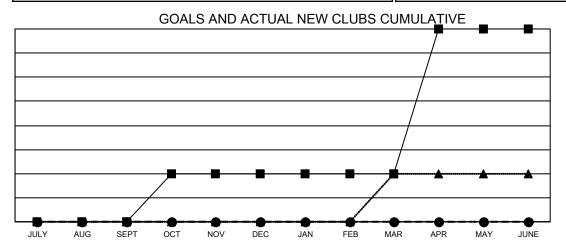

## GAT MONTHLY MEMBERSHIP PROGRESS REPORT

Multiple District 410

**LOCATION: REP OF SOUTH AFRICA** 

Results as of: 11/30/2020

| Clubs         |               |             |               | Members               |                        |                         |                                                    |  |
|---------------|---------------|-------------|---------------|-----------------------|------------------------|-------------------------|----------------------------------------------------|--|
|               | RESULTS FOR   | R 2020-2021 |               | RESULTS FOR 2020-2021 |                        |                         |                                                    |  |
| QUARTER       | NEW CLUB GOAL | NEW CLUBS   | DROPPED CLUBS | QUARTER MEME          | BER GROWTH NET<br>GOAL | MEMBER GROWTH<br>ACTUAL | DROPPED<br>MEMBERS ACTUAL<br>(including transfers) |  |
| JULY/AUG/SEPT | 0             | 0           | 0             | JULY/AUG/SEPT         | 34                     | 56                      | 65                                                 |  |
| OCT/NOV/DEC   | 1             | 0           | 1             | OCT/NOV/DEC           | 43                     | 71                      | 54                                                 |  |
| JAN/FEB/MAR   | 0             | 0           | 0             | JAN/FEB/MAR           | 31                     | 0                       | 0                                                  |  |
| APR/MAY/JUNE  | 3             | 0           | 0             | APR/MAY/JUNE          | 60                     | 0                       | 0                                                  |  |

- CURRENT YEAR ACTUAL NEW CLUBS

- ▲ - LAST YEAR ACTUAL NEW CLUBS